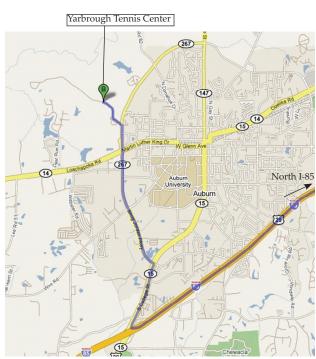

# Directions From: North I-85 (toward Montgomery) To: Yarbrough Tennis Center

GPS Address:

To: 1449 Richland Rd., Auburn AL 36830

Get off the interstate at Exit 51 and turn right toward Auburn.

Proceed approximately 1.5-2 miles to the intersection with Shug Jordan Parkway/University Dr. and turn left.

Follow Shug Jordan Parkway for about 3.5 miles to Richland Rd.

It is the first left after the intersection with Hwy 14. You will see a green and white sign directing you to the turnoff to the Yarbrough Tennis Center.

Turn left onto Richland Road and proceed about 0.5 mile.

The Yarbrough Tennis Center is on the left.