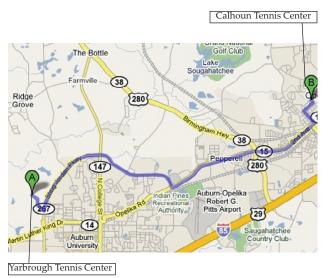

### Directions From: Yarbrough Tennis Center To: Calhoun Tennis Center/Practice Courts

GPS Address:

From: 1449 Richland Rd., Auburn AL 36830 To: 1102 Denson Dr., Opelika AL 36801

Head east on Richland Rd toward AL-267/Shug Jordan Pkwy 0.6 mi
Turn left at AL-267/Shug Jordan Pkwy 2.3 mi
Continue on E University Dr 2.3 mi
Turn left at AL-14/AL-15/Opelika Rd
Continue to follow AL-14/AL-15 4.4 mi
Turn left at N 9th St/AL-38
Continue to follow N 9th St 0.4 mi
Turn right at 7th Ave 0.3 mi
Turn left at N 5th St 469 ft
Continue on Denson Dr
Destination will be on the right 20 ft