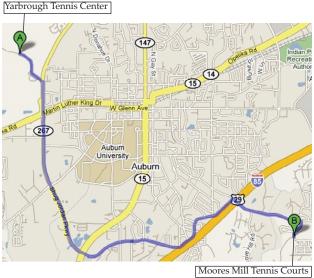

## Directions From: Yarbrough Tennis Center To: Moores Mill Golf ClubTennis Courts/Practice Courts

#### GPS Address:

From: 1449 Richland Rd., Auburn AL 36830 To: 1957 Fairway DrAuburn, AL 36830

Head east on Richland Rd toward AL-267/Shug Jordan Pkwy 0.6 mi Turn right at AL-267/Shug Jordan Pkwy 2.7 mi Continue on E University Dr 2.7 mi Turn right at Moores Mill Rd 1.1 mi Turn right at Rock Fence Rd Destination will be on the left 0.3 mi