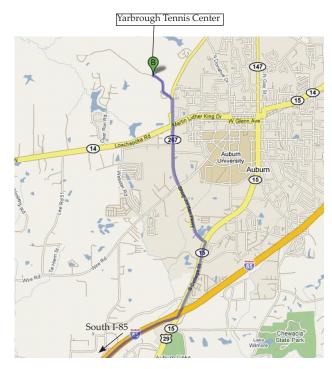

# Directions From: South I-85 (toward Atlanta) To: Yarbrough Tennis Center

GPS Address:

To: 1449 Richland Rd., Auburn AL 36830

Get off the interstate at Exit 51 and turn left towards Auburn.

Proceed approximately 1.5-2 miles to the intersection with Shug Jordan Parkway/University Dr. and turn left. Follow Shug Jordan Parkway for about 3.5 miles to Richland Rd.

It is the first left after the intersection with Hwy 14. You will see a green and white sign directing you to the turnoff to the Yarbrough Tennis Center.

Turn left onto Richland Road and proceed about 0.5 mile. The Yarbrough Tennis Center is on the left.