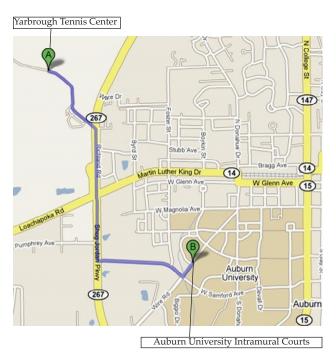

### Directions From: Yarbrough Tennis Center To: Auburn University Intramural Fields

#### GPS Address:

From: 1449 Richland Rd., Auburn AL 36830 To: 371 Wire Rd., Auburn AL 36832

Head east on Richland Rd toward AL-267/Shug Jordan Pkwy 0.6 mi Turn right at AL-267/Shug Jordan Pkwy 1.0 mi Turn left at Hiram Ln Dr/W Samford Ave Continue to follow W Samford Ave 0.6 mi Turn left at County Rd-137/Lee Rd 137/Wire Rd Destination will be on the right 0.1 mi