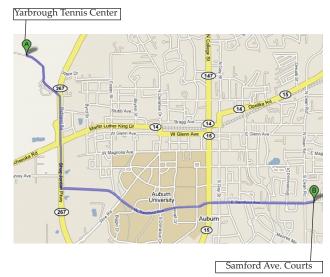

### Directions From: Yarbrough Tennis Center To: Samford Avenue Courts/Practice Courts

#### GPS Address:

From: 1449 Richland Rd., Auburn AL 36830 To: 901 E Samford Ave., Auburn AL 36830

Head east on Richland Rd toward AL-267/Shug Jordan Pkwy 0.6 mi Turn right at AL-267/Shug Jordan Pkwy 1.0 mi Turn left at Hiram Ln Dr/W Samford Ave Continue to follow W Samford Ave Destination will be on the left 2.7 mi